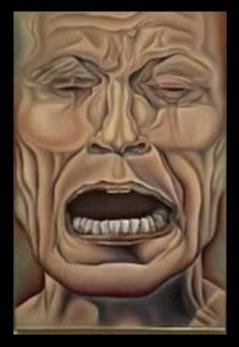

### From left to right:

Christopher Wool (American, born 1955) Untitled (You make me), 1997 Enamel on paper  $31.\% \times 23.\%$  inches (79.4 × 59.1 cm)

Untitled, 1990 Enamel on paper 52 × 40 inches (132.1 × 101.6 cm)

Christopher Wool moved to New York from Chicago when he was 18. He was interested in the gritty aesthetic of city life as well as the anarchic Punk and No Wave movements flourishing throughout New York City during the 705 and 405. His practice spans many mediums including photography, film, music, and painting.

Wool's word paintings feature enigmatic phrases stenciled in block letters against a stark white back ground. The resulting smudges, drips, and erratic spacing from the spray-painting process push words towards abstract shapes and create distance between the viewer and the artist. Wool is interested in the ways different environments can recontexualize familiar language. Ite gravitates towards words and phrases that can feel toene or ontinue.