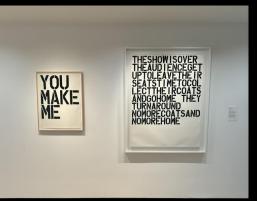

### From left to right:

Christopher Wool (American, born 1955) Untitled (You make me), 1997 Enamel on paper  $31.\% \times 23.\%$  inches (79.4 × 59.1 cm)

Untitled, 1990 Enamel on paper 52 × 40 inches (132.1 × 101.6 cm)

Christopher Wool moved to New York from Chicago when he was 18. He was interested in the gritty aesthetic of city life as well as the anarchic Punk and No Wave movements flourishing throughout New York City during the 705 and 405. His practice spans many mediums including photography, film, music, and painting.

Wool's word paintings feature enigmatic phrases stenciled in block letters against a stark white back ground. The resulting smudges, drips, and erratic spacing from the spray-painting process push words towards abstract shapes and create distance between the viewer and the artist. Wool is interested in the ways different environments can recontexualize familiar language. Ite gravitates towards words and phrases that can feel toene or ontinue.