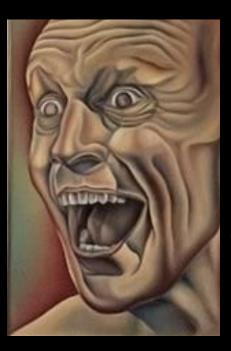

### From left to right:

Christopher Wool (American, born 1955) Untitled (You make me), 1997 Enamel on paper  $31.\% \times 23.\%$  inches (79.4 × 59.1 cm)

Untitled, 1990 Enamel on paper 52 × 40 inches (132.1 × 101.6 cm)

Christopher Wool moved to New York from Chicago when he was 18. He was interested in the gritty aesthetic of city life as well as the anarchic Punk and No Wave movements flourishing throughout New York City during the 705 and 405. His practice spans many mediums including photography, film, music, and painting.

Wool's word paintings feature enigmatic phrases stenciled in block letters against a stark white back ground. The resulting smudges, drips, and erratic spacing from the spray-painting process push words towards abstract shapes and create distance between the viewer and the artist. Wool is interested in the ways different environments can recontexualize familiar language. Ite gravitates towards words and phrases that can feel toene or ontinue.