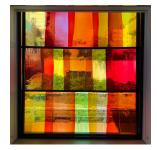

2. Valentin Bousch The Creation and the Expulsion from Paradise, 1533 Stained glass, 114 x 90 inches (289.6 x 228.6 cm)

- 3. Spencer Finch Painting Air, 2012 Glass, hardware, wall painting Dimensions variable
- 4. Spencer Finch *Rose Window at Saint-Denis (morning effect)*, 2022 LED fixtures, LED lamps, filters Diameter: 108 inches (274.3 cm)