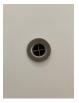

## **Permanently Installed**

**Robert Gober** *Drains*, 1990 Cast pewter 3 3/4 x 3 3/4 x 1 5/8 inches (9.5 x 9.5 x 4.1 cm)

**Christopher Wool** Untitled, 2013 Bronze and copper plated steel 161 3/8 x 113 3/4 x 49 5/8 inches (409.89 x 288.93 x 126.05 cm)