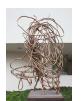

## **Permanently Installed**

**Robert Gober** *Drains*, 1990 Cast pewter 3 3/4 x 3 3/4 x 1 5/8 inches (9.5 x 9.5 x 4.1 cm)

**Christopher Wool** Untitled, 2013 Bronze and copper plated steel 161 3/8 x 113 3/4 x 49 5/8 inches (409.89 x 288.93 x 126.05 cm)