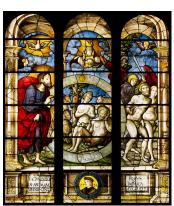

2. Valentin Bousch The Creation and the Expulsion from Paradise, 1533 Stained glass, 114 x 90 inches (289.6 x 228.6 cm)

- 3. Spencer Finch Painting Air, 2012 Glass, hardware, wall painting Dimensions variable
- 4. Spencer Finch *Rose Window at Saint-Denis (morning effect)*, 2022 LED fixtures, LED lamps, filters Diameter: 108 inches (274.3 cm)