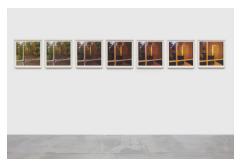

### 10. Spencer Finch

The Outer — from the Inner (Emily Dickinson's bedroom dusk), 2018 Archival inkjet photographs Seven photographs, 15 1/2 x 15 1/2 inches (39.37 x 39.37 cm) each

11. Spencer Finch *CIE 529/418 (candlelight)*, 2007 Stained glass, steel frame Dimensions variable